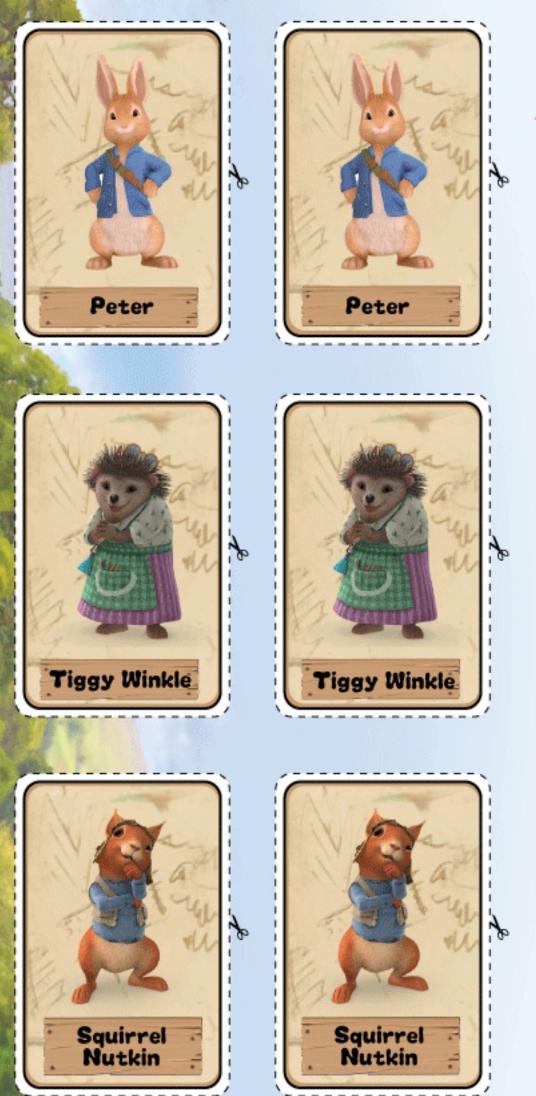

## Peter Rabbit **Print and Play Pairs**



## You will need

etto-etdh etcelee





Ask an adult to help you cut out all of the cards and spread these out with the picture facing down.



Each player takes a turn flipping two cards over until they find two matching cards.



The player with the most matches wins!

bbc.co.uk/cbeebies









- Spread all of the cards out with the picture facing down.
- Each player takes a turn flipping two cards over until they find two matching cards.









- 1. Spread all of the cards out with the picture facing down.
- Each player takes a turn flipping two cards over until they find two matching cards.