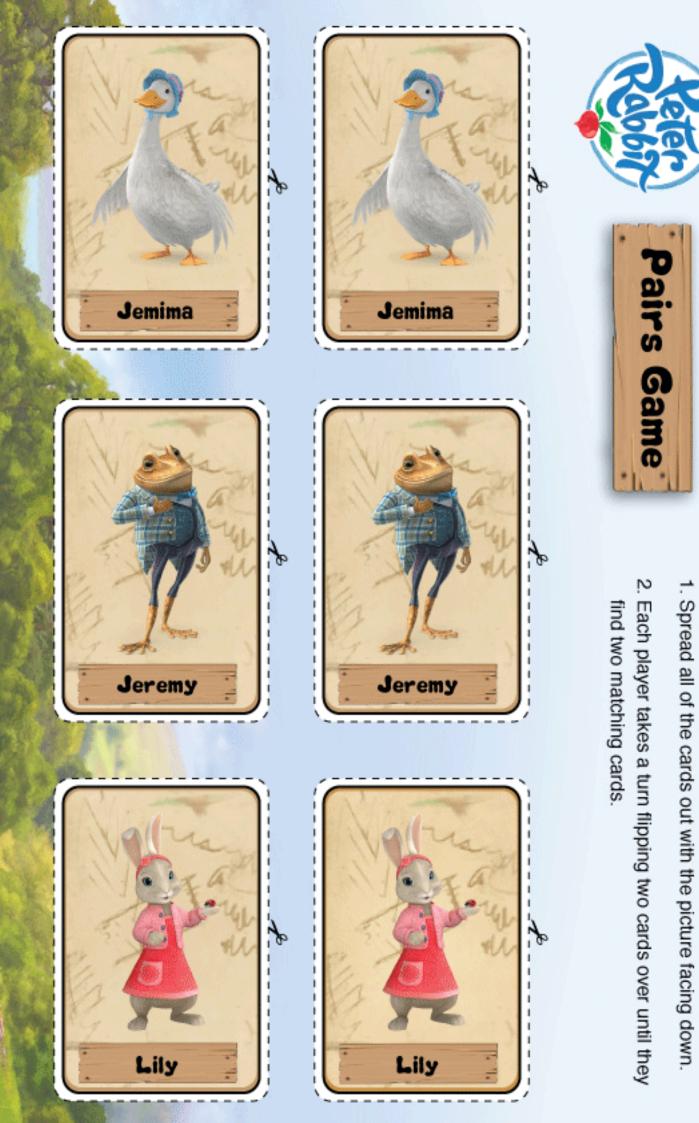

- 1. Spread all of the cards out with the picture facing down.
- Each player takes a turn flipping two cards over until they find two matching cards.