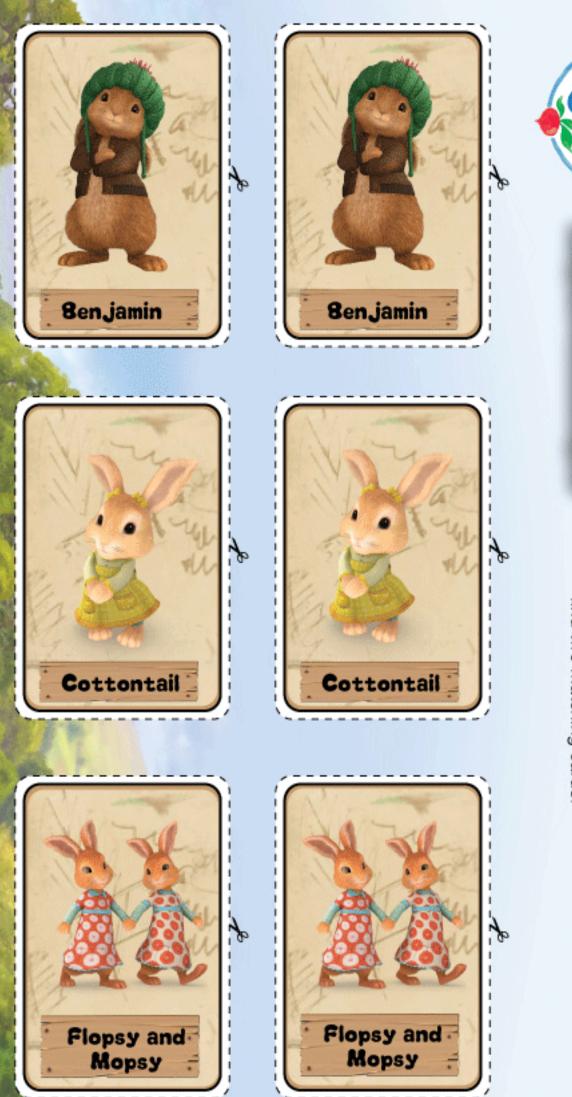

## You will need

etto-etdh etcelee

Ask an adult to help you cut out all of the cards and spread these out with the picture facing down.

Each player takes a turn flipping two cards over until they find two matching cards.

The player with the most matches wins!

bbc.co.uk/cbeebies

- Spread all of the cards out with the picture facing down.
- Each player takes a turn flipping two cards over until they find two matching cards.